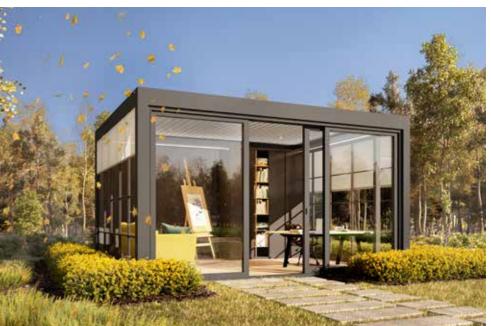

# Outdoor office A separate hobby or working space

#### Let your creativity flow in a green environment

Create the optimal work-life balance thanks to an **extra space** in which you can work or do your hobbies, such as yoga or fitness. Away from the hustle and bustle of the daily household but still at home in your **familiar surroundings**.

#### **Advantages**

We have thought of everything for your outdoor office or garden studio: **insulated** thanks to the wooden Cocoon roof or the Climate louvres and the double-glazed windows, but also with LED lighting, speakers for good music and, of course, a power supply with built-in USB connections and sockets.

And above all **safe**, because you can lock the sliding window when the day is done.