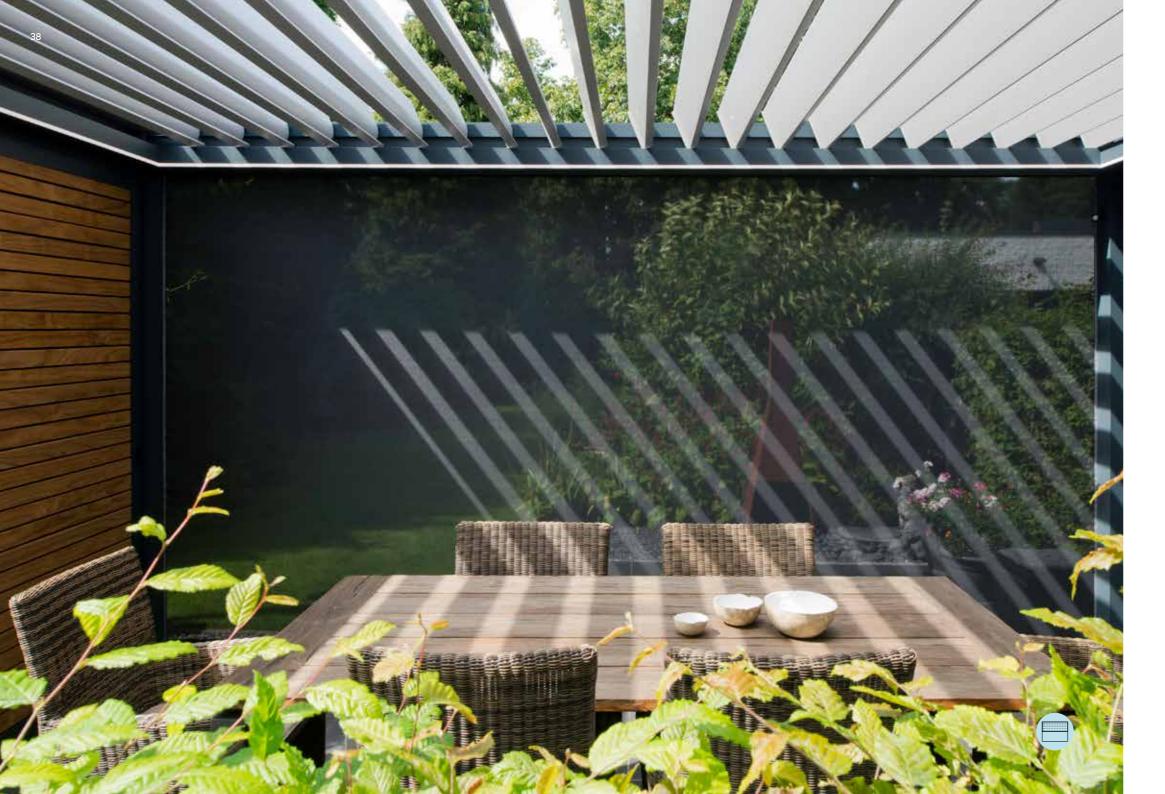

#### Windproof solar shading

Avoid overheating and that well-known 'conservatory effect' during hot days by using neatly built-in screens in the structure of your SO! garden room. The lowered fabric **blocks up to 85%** of the sun's heat without completely darkening the space.

#### Privacy and a view of your surroundings at the same time

Choose from more than 50 fabric colours and different transparencies, allowing the fabric to let through more or less light. The transparency of the fabric also regulates the level of privacy.