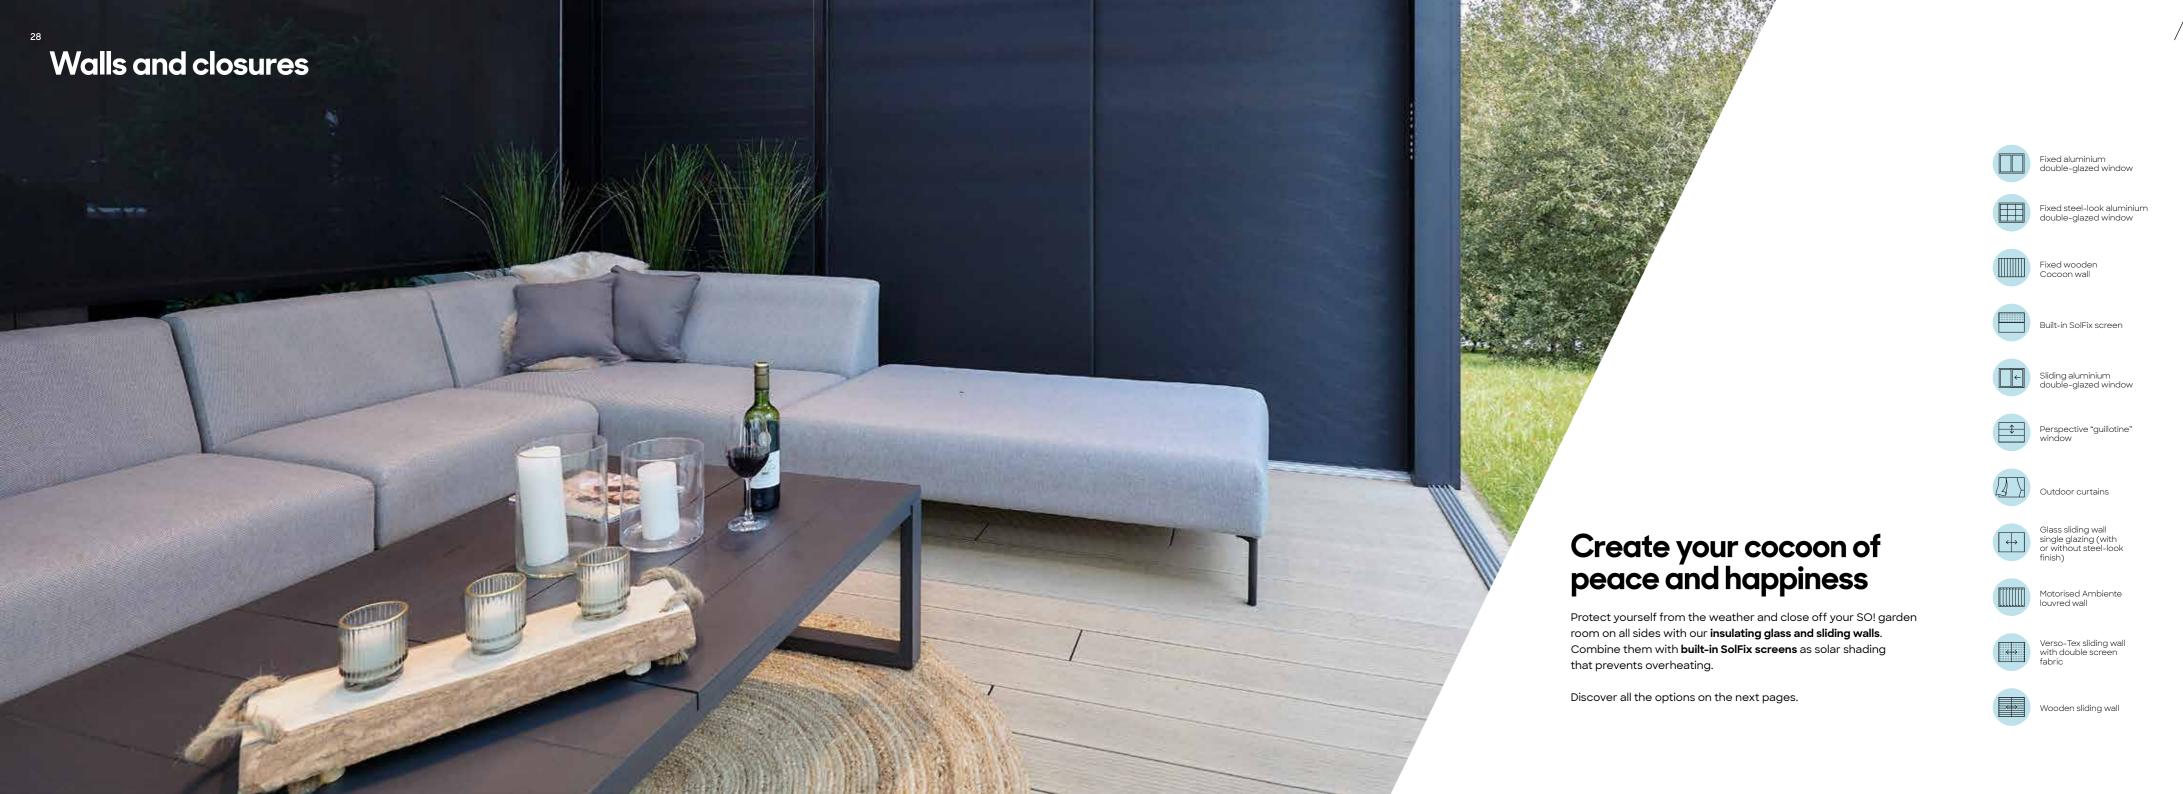

# Discover the new roof: Cocoon

#### Specially made for you

The SO! garden room or summer house is ready for you and your family, and designed to fit your needs and wishes. You can choose from **3 roof types**, each with its own characteristics and advantages.

#### Cocoon

A fixed insulated roof made of real wood that is 100% resistant to wind and water

Want to link 2 modules? This **Combi** is also possible!

Furthermore, you can also design your exterior living space with our insulating double-glazing glass walls or the Cocoon wall made of natural wood. Or choose one of our other decorative walls. Find out more from page 28 onward.

The heat stays inside, the cold outside.

#### The roof: 3 choices