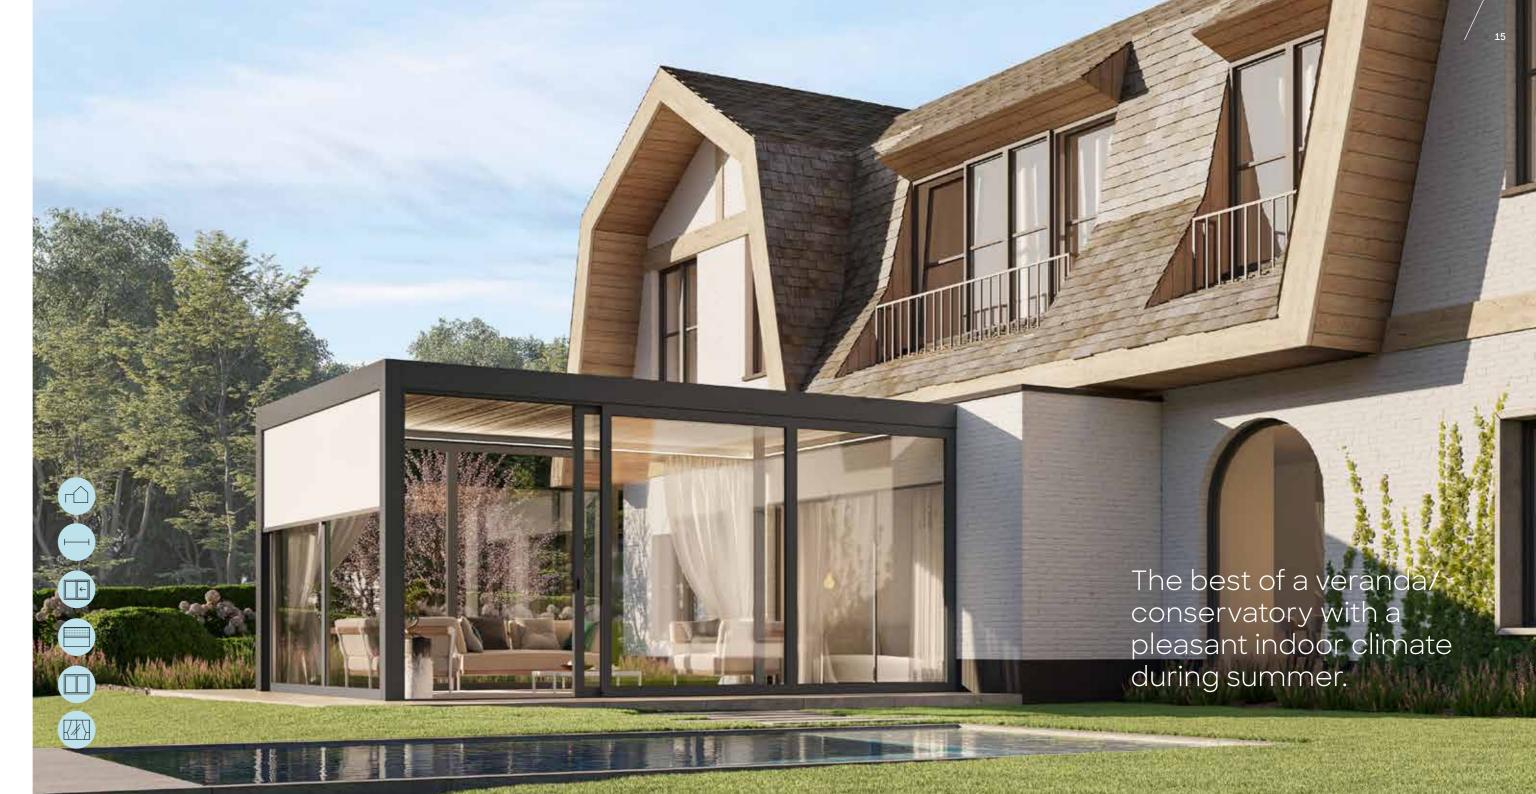

# Summer & winter garden house

#### Extra indoor and outdoor living space

#### Peranda = pergola + veranda

A Peranda is a **hybrid lifestyle solution** somewhere between a pergola and veranda. This garden room **keeps the heat inside or outside** more effectively than a standard built-on pergola. The **insulated Cocoon roof** and the **insulating double-glazing glass walls** do the job.

#### Invite your garden into your home. And vice versa.

Your Peranda will become **part of your home**. An extra living space in which you can completely relax and enjoy your me-time moments with a good book or fun playtime with your little ones. Thus, **a family space** to be proud of.

And don't worry, your household effects are also **protected against burglary** because you can just **close** the sliding window like the exterior doors of your home.