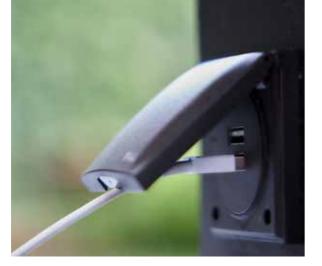

#### **USB and 230V connections**

No Winsol garden room is without the connections you need to charge your laptop or smartphone or power your outdoor kitchen and bar.

These connections are neatly incorporated into the leg poles and are also waterproof and resistant to dirt and vermin.

#### With the built-in push buttons

Do you want to avoid using your smartphone during your Zen moment? Then use the built-in **push buttons** in the leg poles. Stay away from the possible hassle with remote controls that get lost just when you need them - the **push buttons** are always close at hand.

There is a ring of LED lighting around the **buttons** that makes it easy to see them in the dark. And they are also waterproof. This means you can safely lower the screens with wet hands after a splash in the pool to dry off or change clothes in complete privacy.