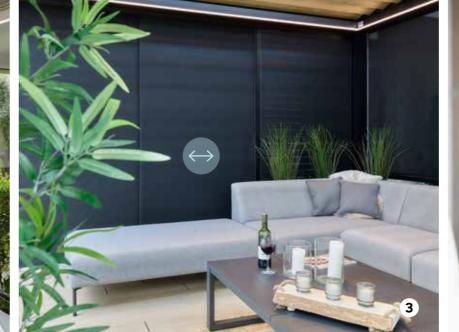

#### Climate

The sound-insulating louvre that is not just water-resistant but also completely wind-resistant

#### Windproof and insulating Climate louvres

Shade or light under the louvred roof? You can determine this yourself by opening or closing the aluminium louvres. Or you can opt for the automatic motor that takes over the controls for you. So convenient!

- When closed, the louvres connect perfectly to the gutter for a completely windproof seal
- **Sound-insulating**, which makes the tapping of the rain sound much
- Waterproof with integrated and discreet rain runoff