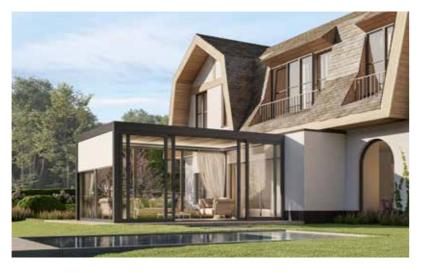

# Summer & winter garden house

#### Extra indoor and outdoor living space

#### Peranda = pergola + veranda

A Peranda is a **hybrid lifestyle solution** somewhere between a pergola and veranda. This garden room **keeps the heat inside or outside** more effectively than a standard built-on pergola. The **insulated Cocoon roof** and the **insulating double-glazing glass walls** do the job.

#### Invite your garden into your home. And vice versa.

Your Peranda will become **part of your home**. An extra living space in which you can completely relax and enjoy your me-time moments with a good book or fun playtime with your little ones. Thus, **a family space** to be proud of.

And don't worry, your household effects are also **protected against burglary** because you can just **close** the sliding window like the exterior doors of your home.

#### Configuration of this Peranda (photo on the right)

| Features           |   | Module (6 x 4 m)                                     |  |  |  |
|--------------------|---|------------------------------------------------------|--|--|--|
| Function module    |   | Lounge area                                          |  |  |  |
| Colour             |   | Jet black RAL 9005 ST                                |  |  |  |
| Roof type          |   | Cocoon                                               |  |  |  |
| Decorative walls * | F | Sliding aluminium<br>double-glazed window            |  |  |  |
|                    | В | Sliding aluminium double-glazed window with curtains |  |  |  |
|                    | L | Fixed aluminium<br>double-glazed window              |  |  |  |
|                    | R | Building wall                                        |  |  |  |
| Lighting           |   | LED strip, built-in spotlights                       |  |  |  |
|                    |   |                                                      |  |  |  |

(\*) F: front, B: back, L: left side, R: right side