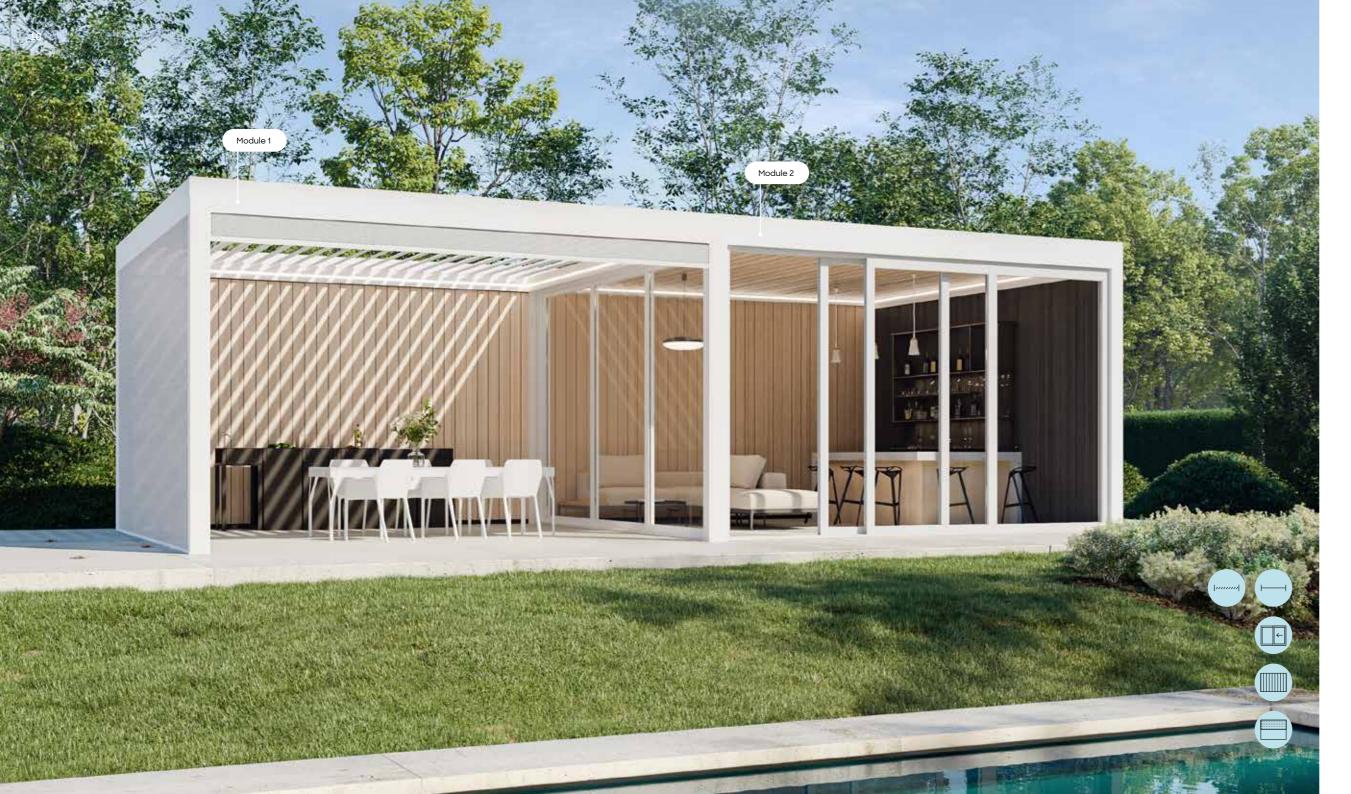

#### Configuration of this pool house (photo on the left)

| eatures          |   | Module 1 (6 x 4 m)                       | Module 2 (6 x 4 m)                                   |
|------------------|---|------------------------------------------|------------------------------------------------------|
| unction module   |   | Dining area and outdoor kitchen          | Bar and seating area                                 |
| colour           |   | Traffic whit                             | e RAL 9016 ST                                        |
| oof type         |   | Climate                                  | Cocoon                                               |
| ecorative walls* | F | Built-in SolFix screen                   | Sliding aluminium<br>double-glazed window            |
|                  | В | Fixed wooden Cocoon wall                 | Fixed wooden Cocoon wall                             |
|                  | L | Built-in SolFix screen                   | Sliding aluminium<br>double-glazed window            |
|                  | R | Sliding aluminium double-glazed window   | Fixed wooden Cocoon wall                             |
| ighting          |   | All-round LED strip + in the Cocoon wall | All-round LED strip + in the Cocoon wall, starry sky |
|                  |   |                                          |                                                      |

(\*) F: front, B: back, L: left side, R: right side