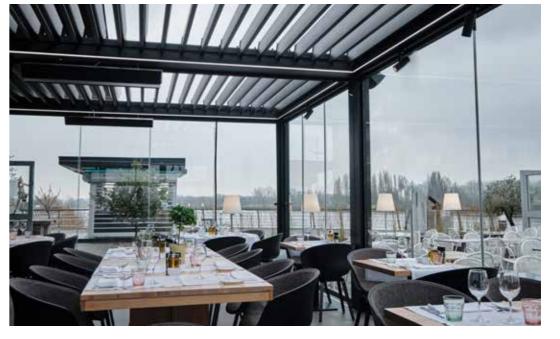

# Hospitality sector A terrace for all seasons

#### Happy guests = pure satisfaction

As a pub, restaurant or hotel owner, your guests or visitors come first. And of course you want to serve them in the best way possible. With glass walls or closures, you can significantly increase the comfort level on your terrace in all seasons. These walls not only give you panoramic views - they also provide shelter from the cold, rain and wind.

#### Large seating areas

Expand your available outdoor seating space through a SO! solution with different linked modules. The wooden Cocoon roof and the sound-insulating Climate louvres also provide **extra wind and water resistance**. And thanks to atmospheric LED lighting and great music, you can give your customers a **top-class experience** that will linger in their memories for a long time.

| Features          |   | Module 1 (4 x 4 m)                           | Module 2 (4 x 4 m)                        | Module 3 (4 x 4 m)                 |  |
|-------------------|---|----------------------------------------------|-------------------------------------------|------------------------------------|--|
| Function module   |   | Dining area                                  |                                           |                                    |  |
| Colour            |   | Anthracite grey RAL 7016 ST                  |                                           |                                    |  |
| Roof type         |   | Climate                                      | Cocoon                                    | Climate                            |  |
| Decorative walls* | F | Sliding aluminium<br>double-glazed<br>window | -                                         | -                                  |  |
|                   | В | -                                            | -                                         | Perspective<br>"guillotine" window |  |
|                   | L | Perspective<br>"guillotine" window           | Sliding aluminium<br>double-glazed window | Perspective<br>"guillotine" window |  |
|                   | R | Building wall                                | Building wall                             | Building wall                      |  |
| Lighting          |   | LED strip                                    | LED strip, starry sky                     | LED strip                          |  |