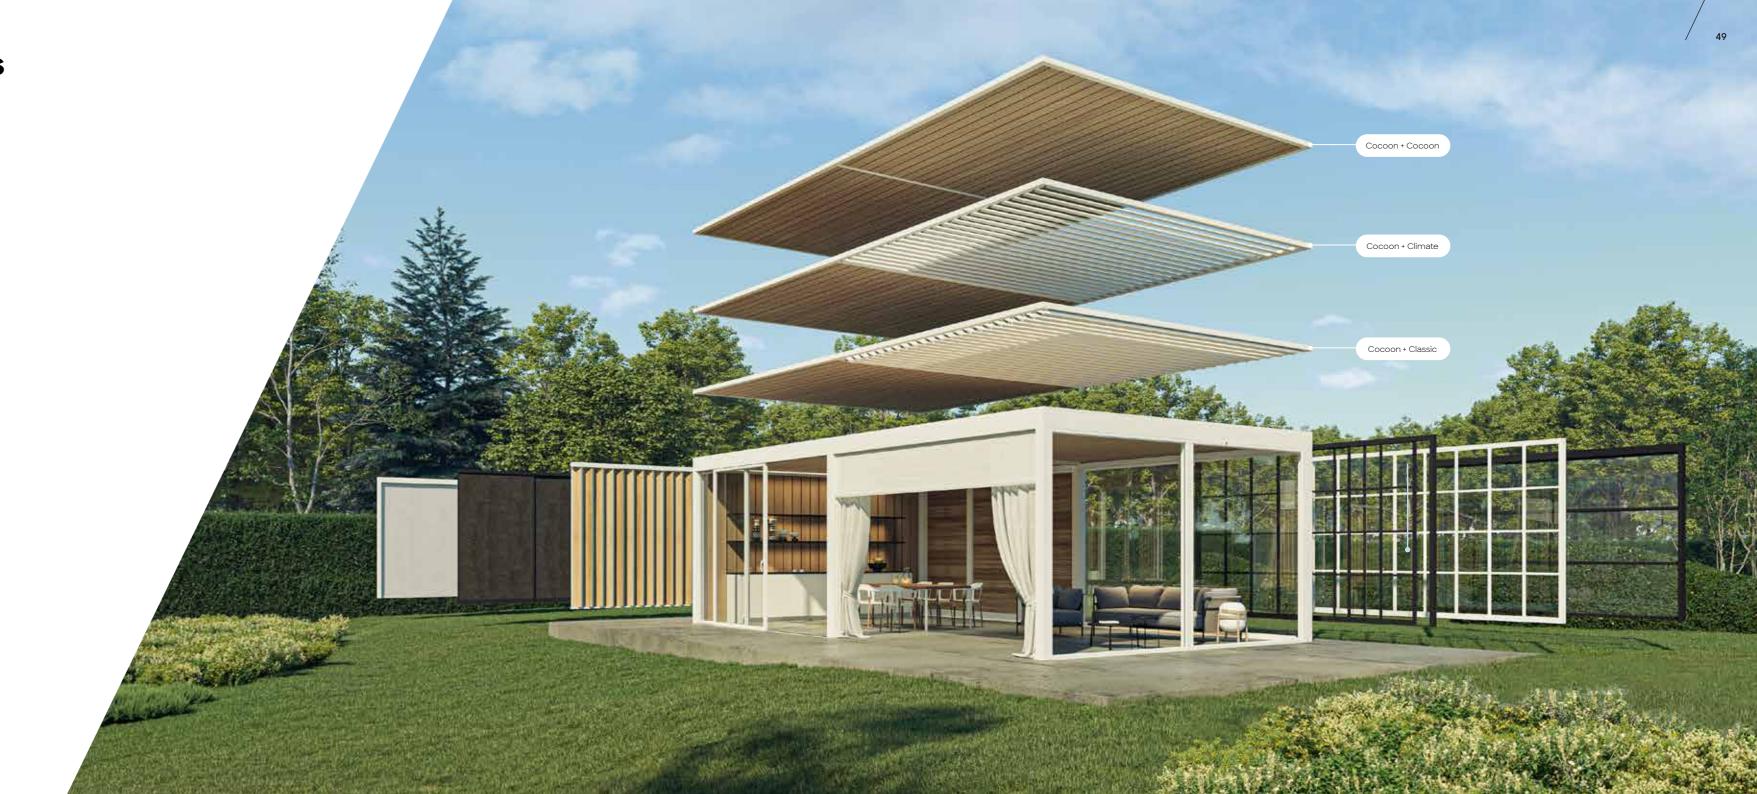

#### Classic

The water-resistant louvre with solar shading

#### Climate

The sound-insulating louvre that is not just water-resistant but also completely wind-resistant

#### Cocoon

A fixed insulated roof made of real wood that is 100% resistant to wind and water

Want to link 2 modules? This **Combi** is also possible!

Furthermore, you can also design your exterior living space with our insulating double-glazing glass walls or the Cocoon wall made of natural wood. Or choose one of our other decorative walls. Find out more from page 28 onward.

#### The roof: 3 choices

#### Or a combination of different roofs?

Combine the best of both worlds and opt for the shelter and security of our wooden roof and the louvres that tilt completely autonomously.

This combination creates an outdoor living room space where you enjoy from early morning until late at night. And all year round, regardless of the weather.