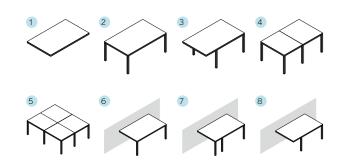

#### **Step 1:** configuration

Attached to the house, freestanding or fully built-in without leg poles. Get the most out of your new garden room by linking different SO! modules together. This way you create one large indoor and outdoor living space where you can easily define zones for the lounge area or the outdoor kitchen and dining table, for example.

#### 1, 2, 3 or more modules. Everything is possible.

- 1. Built-in roof
- 2. Freestanding
- 3. Freestanding with overhang
- 4. Linked modules (width or lenght)
- 5. 4 linked modules (star-shape)
- 6. Attached
- 7. Attached with door pole
- 8. Attached with overhang