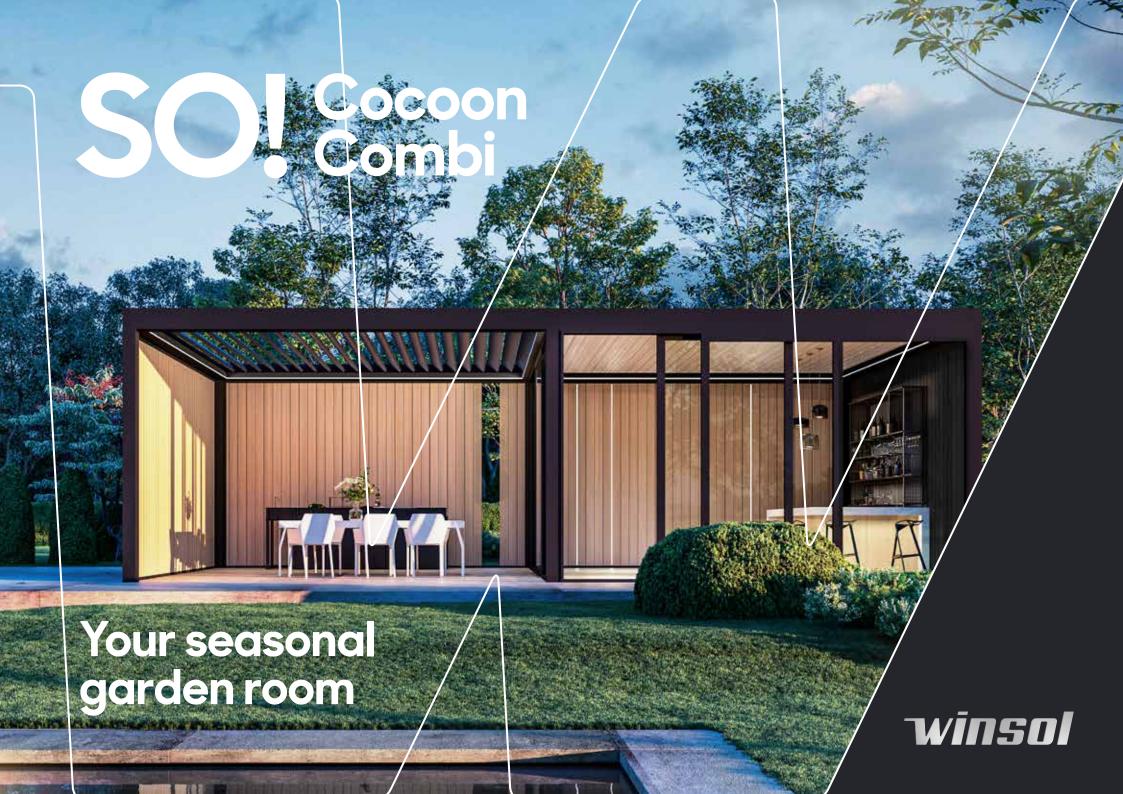

# Discover the new roof: Cocoon

#### Specially made for you

The SO! garden room or summer house is ready for you and your family, and designed to fit your needs and wishes. You can choose from **3 roof types**, each with its own characteristics and advantages.

#### Cocoon

A fixed insulated roof made of real wood that is 100% resistant to wind and water

Want to link 2 modules? This **Combi** is also possible!

Furthermore, you can also design your exterior living space with our insulating double-glazing glass walls or the Cocoon wall made of natural wood. Or choose one of our other decorative walls. Find out more from page 28 onward.