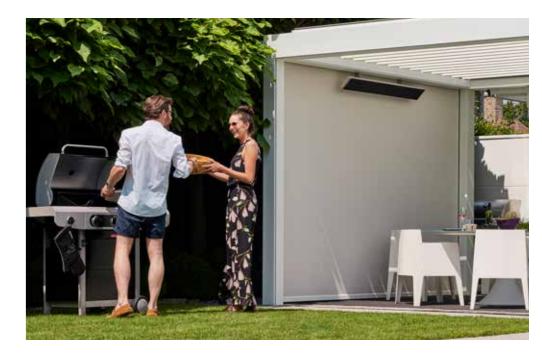

#### Heating

The wooden Cocoon roof and the insulating glass and sliding walls retain the sun's heat longer in your SO! garden room.

Should it be a little warmer during the colder months? The powerful 3000W infra-red heating makes a world of difference in just a few minutes.