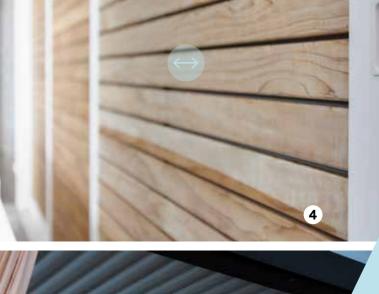

#### Cocoon wall with natural wood

#### Authenticity and the natural look of wood

Immerse yourself in a safe and cosy atmosphere with the scent of natural wood. The Cocoon wall made of low-maintenance and durable poplar wood is a real showstopper and offers absolute privacy. Enjoy the link with nature and choose from one of the 3 real wood colours.

#### Customise as you wish

Do you want more daylight under your pergola? Then equip your Cocoon wall with a **see-through** window with the width of 2 wooden louvres. The window is discreetly built into the wall and provides an **ocean of light**.