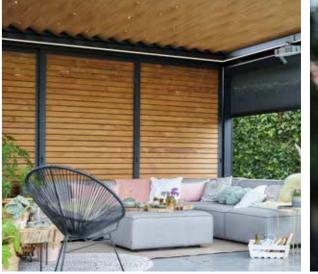

#### **Double-walled Classic louvres**

The Classic louvres provide protection against the sun's UV rays and, when tilted, also allow the wind to pass through. Create your own microclimate, even when it rains or snows heavily.

- When closed, the louvres connect perfectly to the gutter for a completely windproof seal
- **Sound-insulating**, which makes the tapping of the rain sound much
- Waterproof with integrated and discreet rain runoff