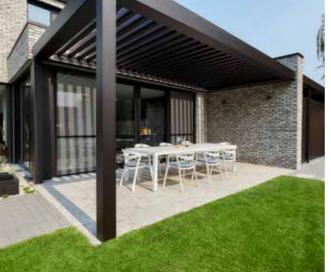

# Hospitality sector A terrace for all seasons

#### Happy guests = pure satisfaction

As a pub, restaurant or hotel owner, your guests or visitors come first. And of course you want to serve them in the best way possible. With glass walls or closures, you can significantly increase the comfort level on your terrace in all seasons. These walls not only give you panoramic views - they also provide shelter from the cold, rain and wind.

#### Large seating areas

Expand your available outdoor seating space through a SO! solution with different linked modules. The wooden Cocoon roof and the sound-insulating Climate louvres also provide **extra wind and water resistance**. And thanks to atmospheric LED lighting and great music, you can give your customers a **top-class experience** that will linger in their memories for a long time.

| Features          |   | Module 1 (4 x 4 m)                           | Module 2 (4 x 4 m)                        | Module 3 (4 x 4 m)                 |  |
|-------------------|---|----------------------------------------------|-------------------------------------------|------------------------------------|--|
| Function module   |   | Dining area                                  |                                           |                                    |  |
| Colour            |   | Anthracite grey RAL 7016 ST                  |                                           |                                    |  |
| Roof type         |   | Climate                                      | Cocoon                                    | Climate                            |  |
| Decorative walls* | F | Sliding aluminium<br>double-glazed<br>window | -                                         | -                                  |  |
|                   | В | -                                            | -                                         | Perspective<br>"guillotine" window |  |
|                   | L | Perspective<br>"guillotine" window           | Sliding aluminium<br>double-glazed window | Perspective<br>"guillotine" window |  |
|                   | R | Building wall                                | Building wall                             | Building wall                      |  |
| Lighting          |   | LED strip                                    | LED strip, starry sky                     | LED strip                          |  |