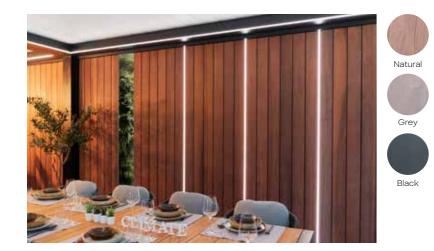

Fixed roof made of real wood 3 colours: natural, grey or black

#### Step 5: colour

Say it with colour. Besides the roof, you can also decide to change the colour of the aluminium structure.

#### Frame

Choose one of the 3 standard colours or a RAL colour of your choice.

structure

(RAL 9016 ST)

structure (RAL 7016 ST)