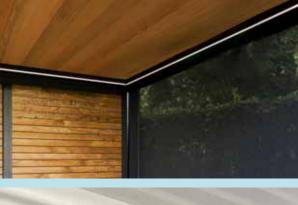

# Discover the new roof: Cocoon

#### Cocoon

A fixed insulated roof made of real wood that is 100% resistant to wind and water

Want to link 2 modules? This **Combi** is also possible!

Furthermore, you can also design your exterior living space with our insulating double-glazing glass walls or the Cocoon wall made of natural wood. Or choose one of our other decorative walls. Find out more from page 28 onward.

#### Cocoon: the warmth and cosiness of wood

Choose one of the three shades of poplar wood and create a pleasant atmosphere under the wooden roof with a LED light strip, spotlights or a starry sky. A fixed roof gives you a protected and snug feeling, just like in your home.