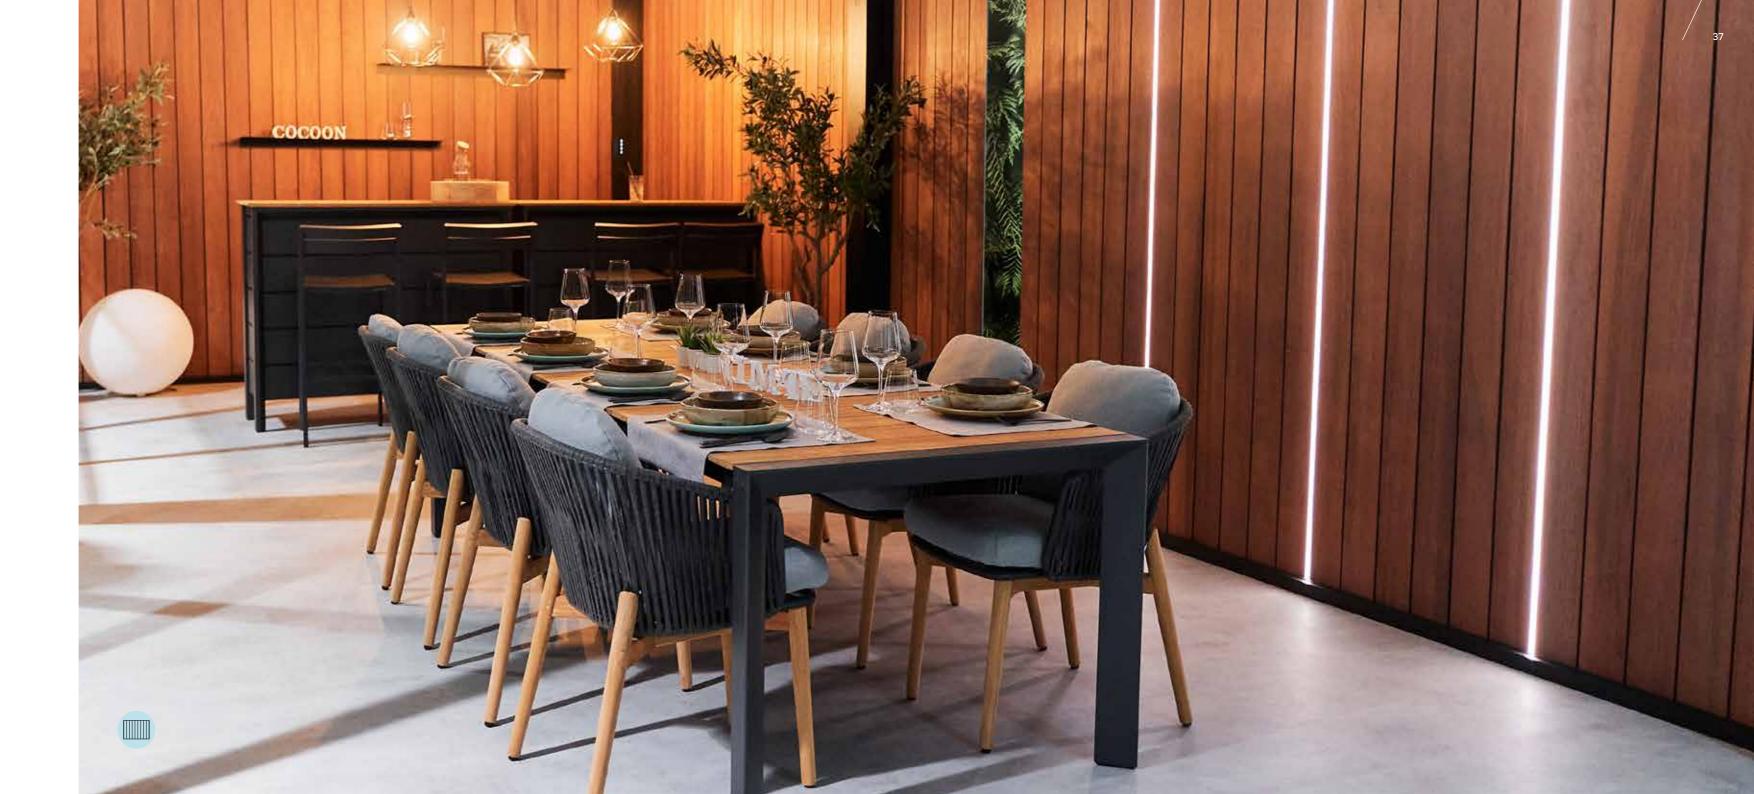

#### Cocoon: the warmth and cosiness of wood

Choose one of the three shades of poplar wood and create a pleasant atmosphere under the wooden roof with a LED light strip, spotlights or a starry sky. A fixed roof gives you a protected and snug feeling, just like in your home.

#### Configuration of this Peranda (photo on the right)

| Features           |   | Module (6 x 4 m)                                     |  |  |  |
|--------------------|---|------------------------------------------------------|--|--|--|
| Function module    |   | Lounge area                                          |  |  |  |
| Colour             |   | Jet black RAL 9005 ST                                |  |  |  |
| Roof type          |   | Cocoon                                               |  |  |  |
| Decorative walls * | F | Sliding aluminium<br>double-glazed window            |  |  |  |
|                    | В | Sliding aluminium double-glazed window with curtains |  |  |  |
|                    | L | Fixed aluminium<br>double-glazed window              |  |  |  |
|                    | R | Building wall                                        |  |  |  |
| Lighting           |   | LED strip, built-in spotlights                       |  |  |  |
|                    |   |                                                      |  |  |  |