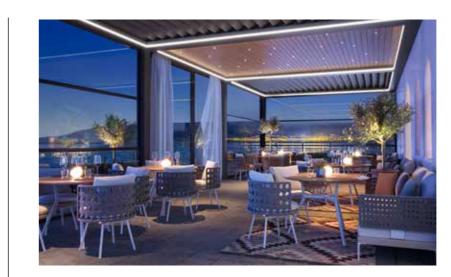

# Hospitality sector A terrace for all seasons

#### Happy guests = pure satisfaction

As a pub, restaurant or hotel owner, your guests or visitors come first. And of course you want to serve them in the best way possible. With glass walls or closures, you can significantly increase the comfort level on your terrace in all seasons. These walls not only give you panoramic views - they also provide shelter from the cold, rain and wind.

#### Large seating areas

Expand your available outdoor seating space through a SO! solution with different linked modules. The wooden Cocoon roof and the sound-insulating Climate louvres also provide **extra wind and water resistance**. And thanks to atmospheric LED lighting and great music, you can give your customers a **top-class experience** that will linger in their memories for a long time.

| Features          |   | Module 1 (4 x 4 m)                           | Module 2 (4 x 4 m)                        | Module 3 (4 x 4 m)                 |  |
|-------------------|---|----------------------------------------------|-------------------------------------------|------------------------------------|--|
| Function module   |   | Dining area                                  |                                           |                                    |  |
| Colour            |   | Anthracite grey RAL 7016 ST                  |                                           |                                    |  |
| Roof type         |   | Climate                                      | Cocoon                                    | Climate                            |  |
| Decorative walls* | F | Sliding aluminium<br>double-glazed<br>window | -                                         | -                                  |  |
|                   | В | -                                            | -                                         | Perspective<br>"guillotine" window |  |
|                   | L | Perspective<br>"guillotine" window           | Sliding aluminium<br>double-glazed window | Perspective<br>"guillotine" window |  |
|                   | R | Building wall                                | Building wall                             | Building wall                      |  |
| Lighting          |   | LED strip                                    | LED strip, starry sky                     | LED strip                          |  |