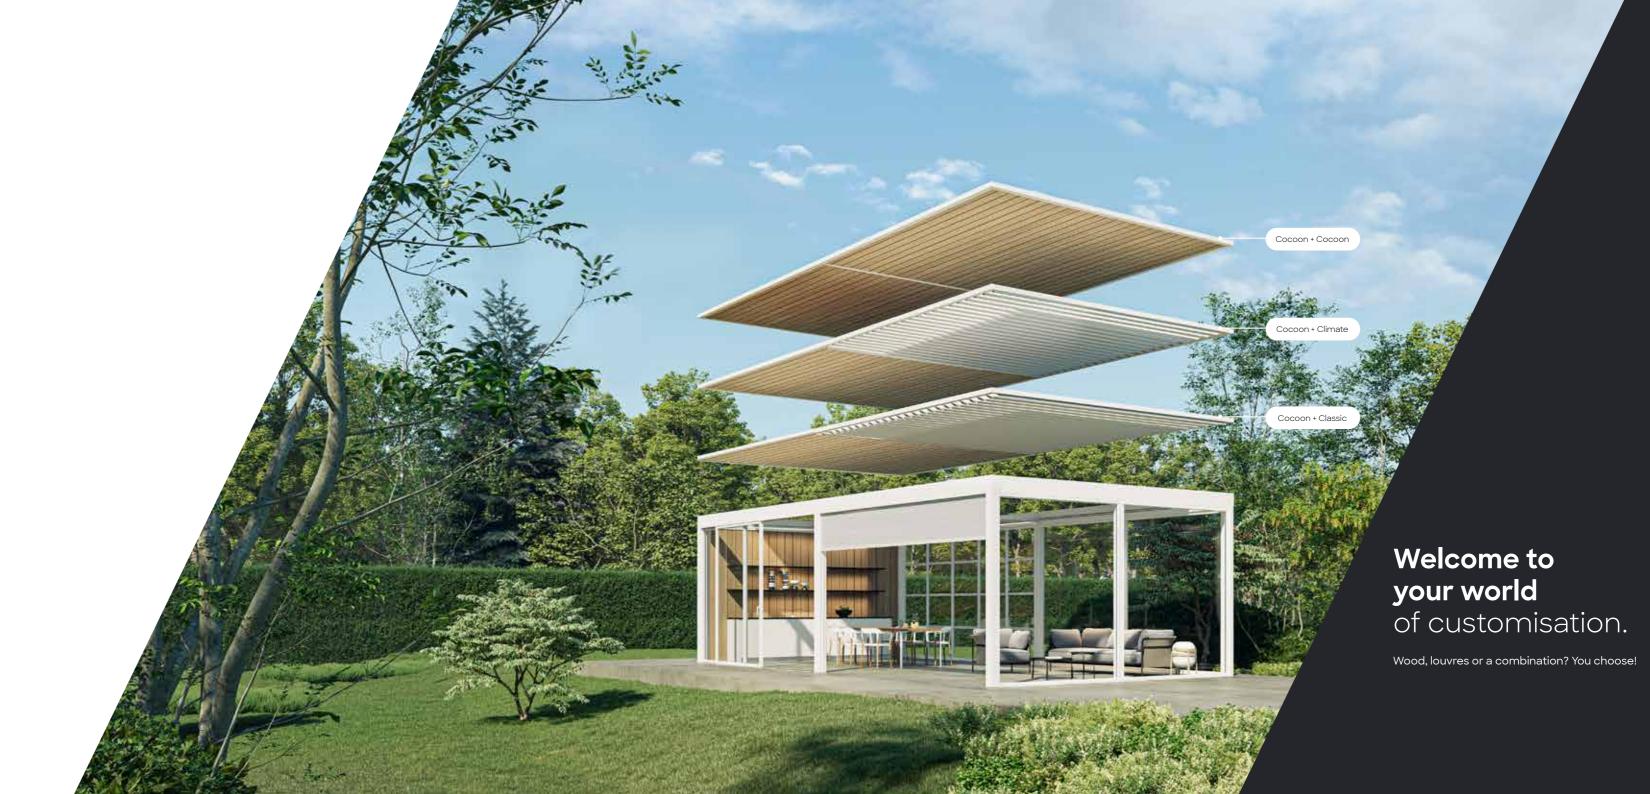

#### The roof: 3 choices

#### Classic

The water-resistant louvre with solar shading

#### Climate

The sound-insulating louvre that is not just water-resistant but also completely wind-resistant

#### Cocoon

A fixed insulated roof made of real wood that is 100% resistant to wind and water

Want to link 2 modules? This **Combi** is also possible!

Furthermore, you can also design your exterior living space with our insulating double-glazing glass walls or the Cocoon wall made of natural wood. Or choose one of our other decorative walls. Find out more from page 28 onward.

#### Or a combination of different roofs?

Combine the best of both worlds and opt for the shelter and security of our wooden roof and the louvres that tilt completely autonomously.

This combination creates an outdoor living room space where you enjoy from early morning until late at night. And all year round, regardless of the weather.