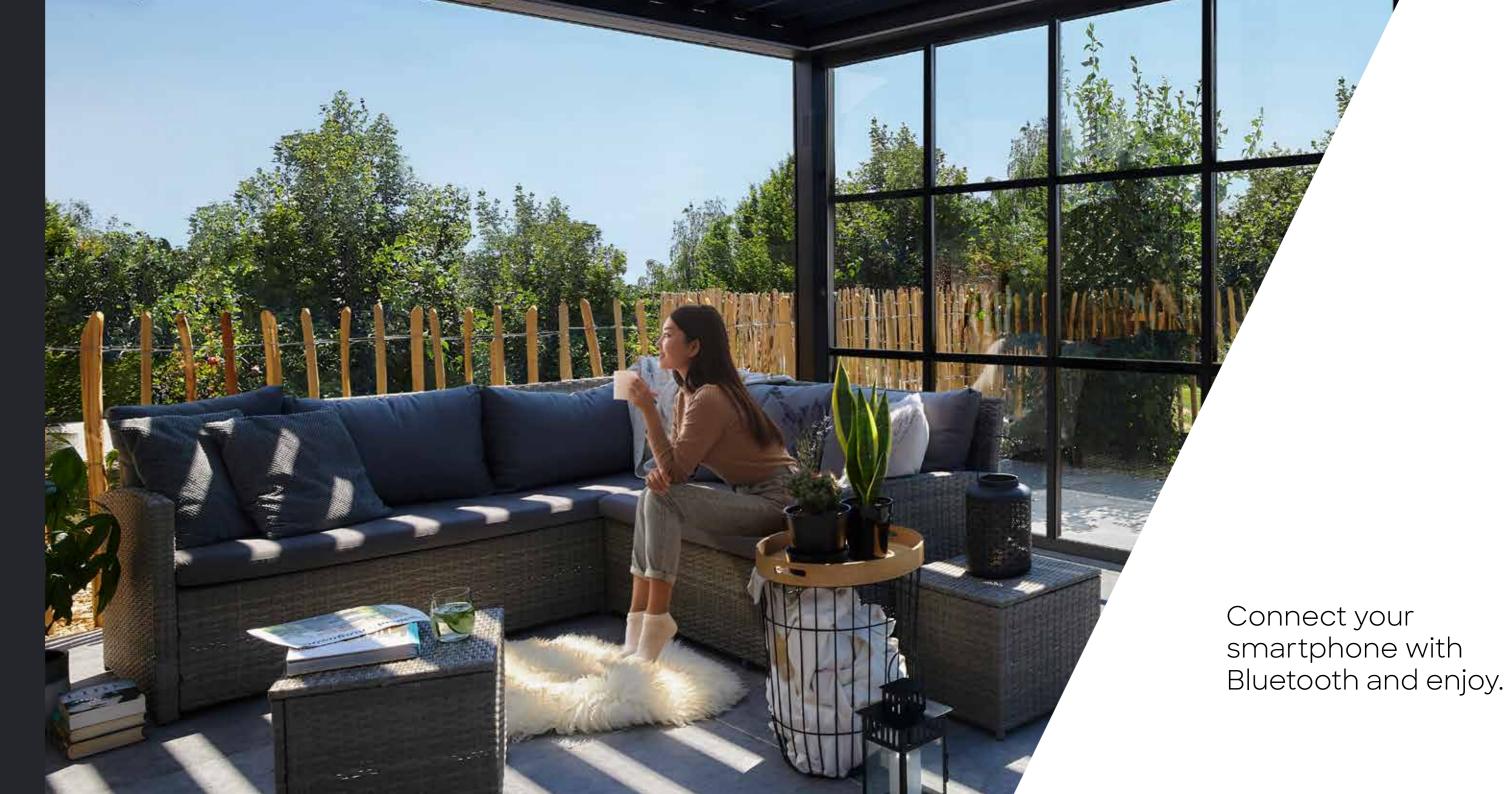

#### Bluetooth sound system

Subtly integrated speakers with a surprisingly powerful and clear sound? Check! We integrate the speakers almost invisibly into the leg poles. Stream your favourite tunes from your smartphone with Bluetooth. Ready for a small party with surround sound?