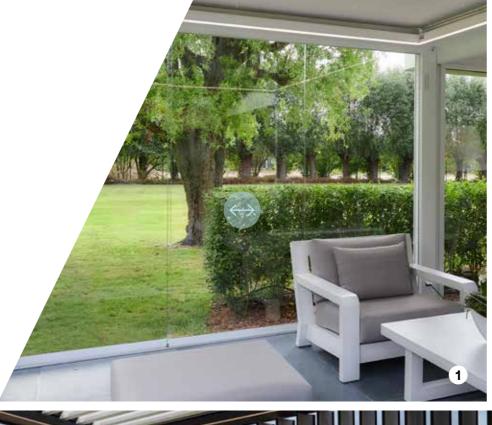

#### Cocoon

A fixed insulated roof made of real wood that is 100% resistant to wind and water

Want to link 2 modules? This **Combi** is also possible!

Furthermore, you can also design your exterior living space with our insulating double-glazing glass walls or the Cocoon wall made of natural wood. Or choose one of our other decorative walls. Find out more from page 28 onward.

#### Cocoon: the warmth and cosiness of wood

Choose one of the three shades of poplar wood and create a pleasant atmosphere under the wooden roof with a LED light strip, spotlights or a starry sky. A fixed roof gives you a protected and snug feeling, just like in your home.