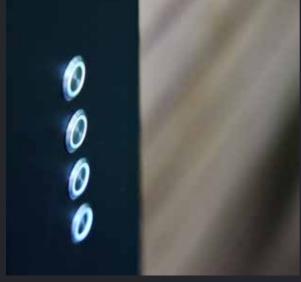

#### With the built-in push buttons

Do you want to avoid using your smartphone during your Zen moment? Then use the built-in **push buttons** in the leg poles. Stay away from the possible hassle with remote controls that get lost just when you need them - the **push buttons** are always close at hand.

There is a ring of LED lighting around the **buttons** that makes it easy to see them in the dark. And they are also waterproof. This means you can safely lower the screens with wet hands after a splash in the pool to dry off or change clothes in complete privacy.