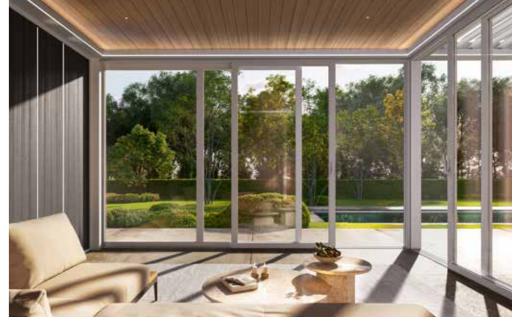

#### Sliding aluminium double-glazed window

#### Stay in contact with your garden

With the sliding window, you create your own outdoor space in which you can sit comfortably all year round in every type of weather. And this with optimal daylight and a view of the garden or your surroundings. Slide open the sliding window and the boundary between indoors and outdoors blurs. Combine with curtains for a real living-room feeling.

#### Insulating glazing

The aluminium carpentry with **double glazing** guarantees optimum heat and sound insulation and can be opened for ventilation, of course.

Also available with:

- Single glazing
- Integrated lock to close the sliding window