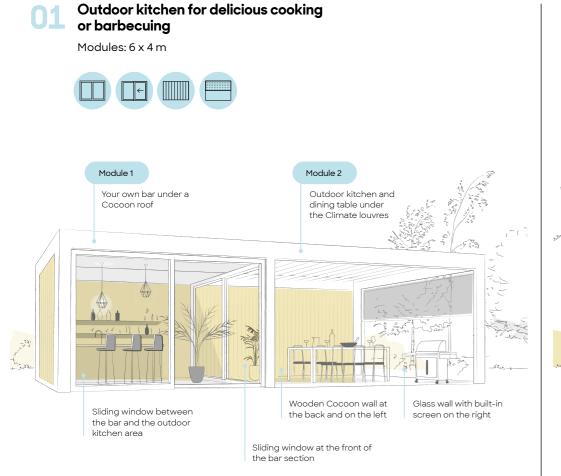

#### Configuration of this pool house (photo on the left)

| eatures          |   | Module 1 (6 x 4 m)                       | Module 2 (6 x 4 m)                                   |
|------------------|---|------------------------------------------|------------------------------------------------------|
| unction module   |   | Dining area and outdoor kitchen          | Bar and seating area                                 |
| colour           |   | Traffic whit                             | e RAL 9016 ST                                        |
| oof type         |   | Climate                                  | Cocoon                                               |
| ecorative walls* | F | Built-in SolFix screen                   | Sliding aluminium<br>double-glazed window            |
|                  | В | Fixed wooden Cocoon wall                 | Fixed wooden Cocoon wall                             |
|                  | L | Built-in SolFix screen                   | Sliding aluminium<br>double-glazed window            |
|                  | R | Sliding aluminium double-glazed window   | Fixed wooden Cocoon wall                             |
| ighting          |   | All-round LED strip + in the Cocoon wall | All-round LED strip + in the Cocoon wall, starry sky |
|                  |   |                                          |                                                      |

(\*) F: front, B: back, L: left side, R: right side