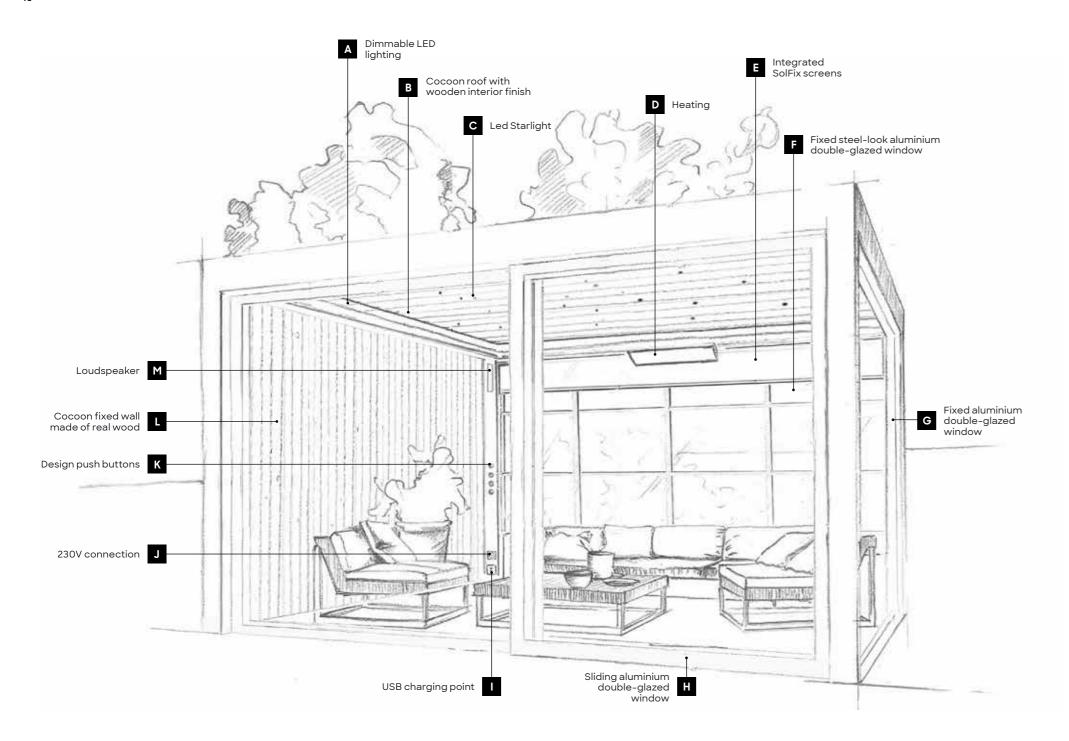

#### Lighting

#### Lighting for every occasion

With our built-in LED lighting, you can always create the **perfect atmosphere** under your SO!. From bright white when you want to quietly read a book to warm white for a dinner party or even festive coloured lights. wonderful dreamy glow.

- Dimmable LED strip with direct white light: adjustable cold-warm (all-round)

Dimmable spots in the side-beams, roof and/or louvres

Dimmable LED starry sky in the roof and/or louvres

#### Dreamy starry sky

What if you could also enjoy a starry sky inside your garden room? The small LED lights in the roof give your outdoor space **extra flair** and create a

for the **RGB LED strips**, which give you a staggering 16.7 million colours to choose from.

#### Heating

The wooden Cocoon roof and the insulating glass and sliding walls retain the sun's heat longer in your SO! garden room.

Should it be a little warmer during the colder months? The powerful 3000W infra-red heating makes a world of difference in just a few minutes.

#### **USB and 230V connections**

No Winsol garden room is without the connections you need to charge your laptop or smartphone or power your outdoor kitchen and bar.

These connections are neatly incorporated into the leg poles and are also waterproof and resistant to dirt and vermin.

#### Bluetooth sound system

Subtly integrated speakers with a surprisingly powerful and clear sound? Check! We integrate the speakers almost invisibly into the leg poles. Stream your favourite tunes from your smartphone with Bluetooth. Ready for a small party with surround sound?

#### With the built-in push buttons

Do you want to avoid using your smartphone during your Zen moment? Then use the built-in **push buttons** in the leg poles. Stay away from the possible hassle with remote controls that get lost just when you need them - the **push buttons** are always close at hand.

There is a ring of LED lighting around the **buttons** that makes it easy to see them in the dark. And they are also waterproof. This means you can safely lower the screens with wet hands after a splash in the pool to dry off or change clothes in complete privacy.