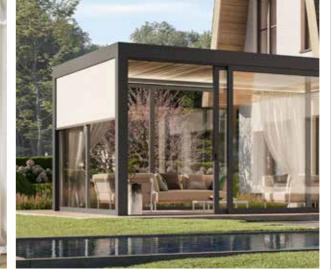

#### Peranda = pergola + veranda

A Peranda is a **hybrid lifestyle solution** somewhere between a pergola and veranda. This garden room **keeps the heat inside or outside** more effectively than a standard built-on pergola. The **insulated Cocoon roof** and the **insulating double-glazing glass walls** do the job.

#### Invite your garden into your home. And vice versa.

Your Peranda will become **part of your home**. An extra living space in which you can completely relax and enjoy your me-time moments with a good book or fun playtime with your little ones. Thus, **a family space** to be proud of.

And don't worry, your household effects are also **protected against burglary** because you can just **close** the sliding window like the exterior doors of your home.

#### Configuration of this Peranda (photo on the right)

| Features           |   | Module (6 x 4 m)                                     |  |  |  |
|--------------------|---|------------------------------------------------------|--|--|--|
| Function module    |   | Lounge area                                          |  |  |  |
| Colour             |   | Jet black RAL 9005 ST                                |  |  |  |
| Roof type          |   | Cocoon                                               |  |  |  |
| Decorative walls * | F | Sliding aluminium<br>double-glazed window            |  |  |  |
|                    | В | Sliding aluminium double-glazed window with curtains |  |  |  |
|                    | L | Fixed aluminium<br>double-glazed window              |  |  |  |
|                    | R | Building wall                                        |  |  |  |
| Lighting           |   | LED strip, built-in spotlights                       |  |  |  |
|                    |   |                                                      |  |  |  |