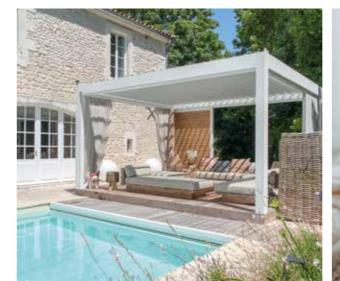

# Discover the new roof: Cocoon

#### Cocoon

A fixed insulated roof made of real wood that is 100% resistant to wind and water

Want to link 2 modules? This **Combi** is also possible!

Furthermore, you can also design your exterior living space with our insulating double-glazing glass walls or the Cocoon wall made of natural wood. Or choose one of our other decorative walls. Find out more from page 28 onward.

#### Cocoon: the warmth and cosiness of wood

Choose one of the three shades of poplar wood and create a pleasant atmosphere under the wooden roof with a LED light strip, spotlights or a starry sky. A fixed roof gives you a protected and snug feeling, just like in your home.