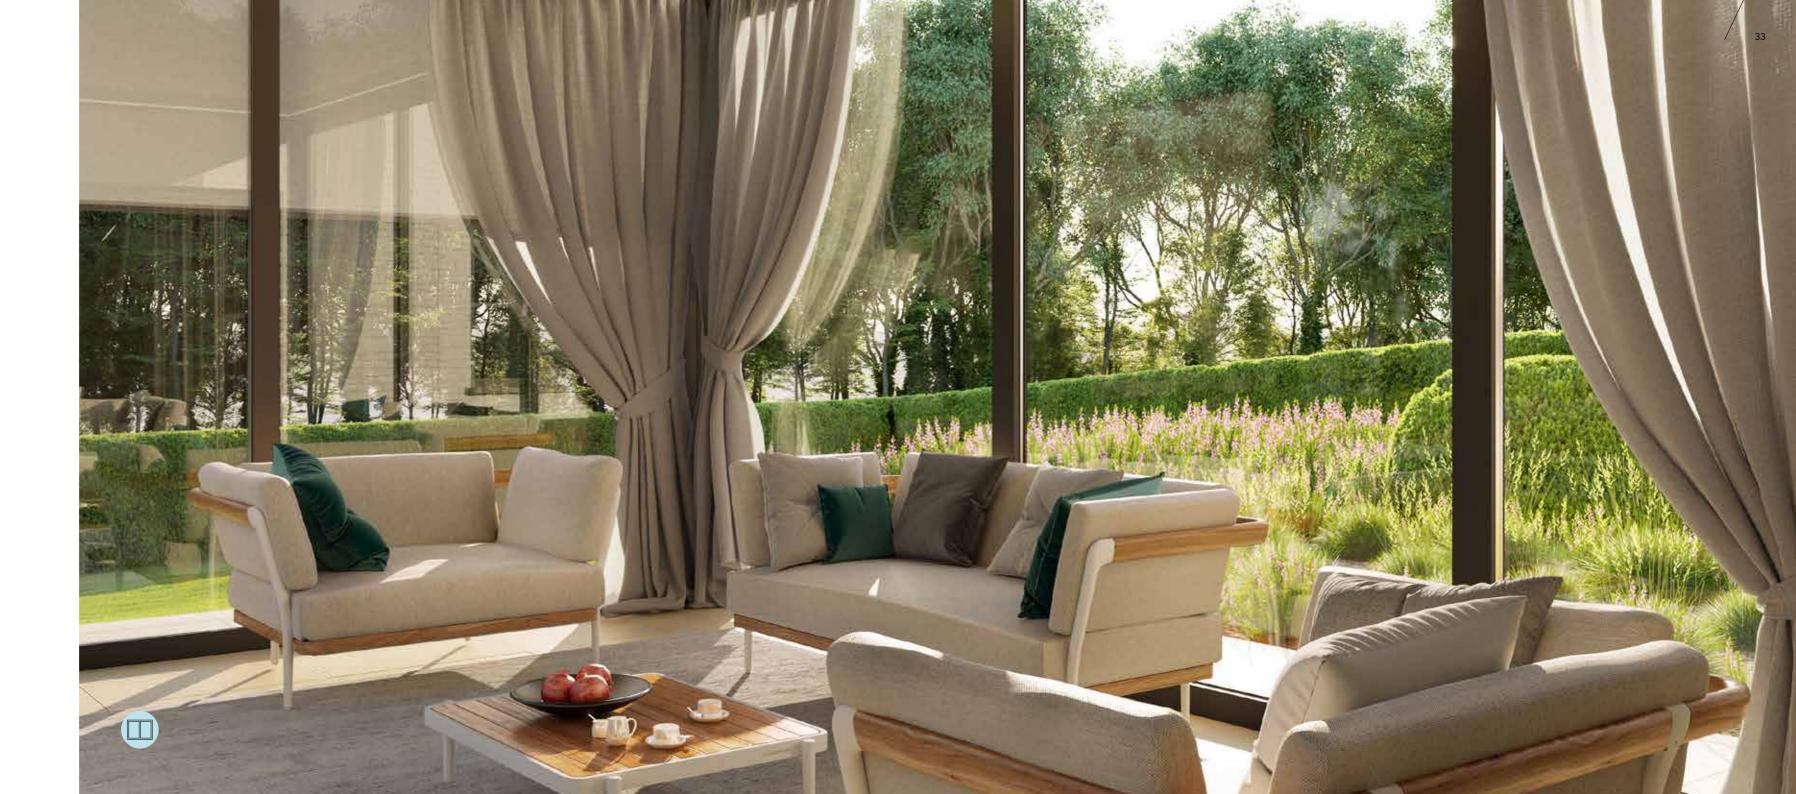

# Discover the new roof: Cocoon

#### Cocoon

A fixed insulated roof made of real wood that is 100% resistant to wind and water

Want to link 2 modules? This **Combi** is also possible!

Furthermore, you can also design your exterior living space with our insulating double-glazing glass walls or the Cocoon wall made of natural wood. Or choose one of our other decorative walls. Find out more from page 28 onward.

#### Cocoon: the warmth and cosiness of wood

Choose one of the three shades of poplar wood and create a pleasant atmosphere under the wooden roof with a LED light strip, spotlights or a starry sky. A fixed roof gives you a protected and snug feeling, just like in your home.