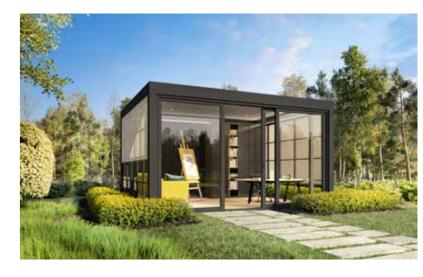

# Outdoor office A separate hobby or working space

#### Let your creativity flow in a green environment

Create the optimal work-life balance thanks to an **extra space** in which you can work or do your hobbies, such as yoga or fitness. Away from the hustle and bustle of the daily household but still at home in your **familiar surroundings**.

#### **Advantages**

We have thought of everything for your outdoor office or garden studio: **insulated** thanks to the wooden Cocoon roof or the Climate louvres and the double-glazed windows, but also with LED lighting, speakers for good music and, of course, a power supply with built-in USB connections and sockets.

And above all **safe**, because you can lock the sliding window when the day is done.

#### Configuration of this garden office (photo on the left)

| Features          |   | Module (4 x 3 m)                                                                  |  |
|-------------------|---|-----------------------------------------------------------------------------------|--|
| Function module   |   | Studio/office                                                                     |  |
| Colour            |   | Jet black RAL 9005 ST                                                             |  |
| Roof type         |   | Cocoon                                                                            |  |
| Decorative walls* | F | Sliding aluminium<br>double-glazed window                                         |  |
|                   | В | Fixed wooden Cocoon wall                                                          |  |
|                   | L | Fixed steel-look aluminium<br>double-glazed window<br>with built-in SolFix screen |  |
|                   | R | Fixed steel-look aluminium<br>double-glazed window<br>with built-in SolFix screen |  |
| Lighting          |   | LED strip, built-in spotlights                                                    |  |

(\*) F: front, B: back, L: left side, R: right side