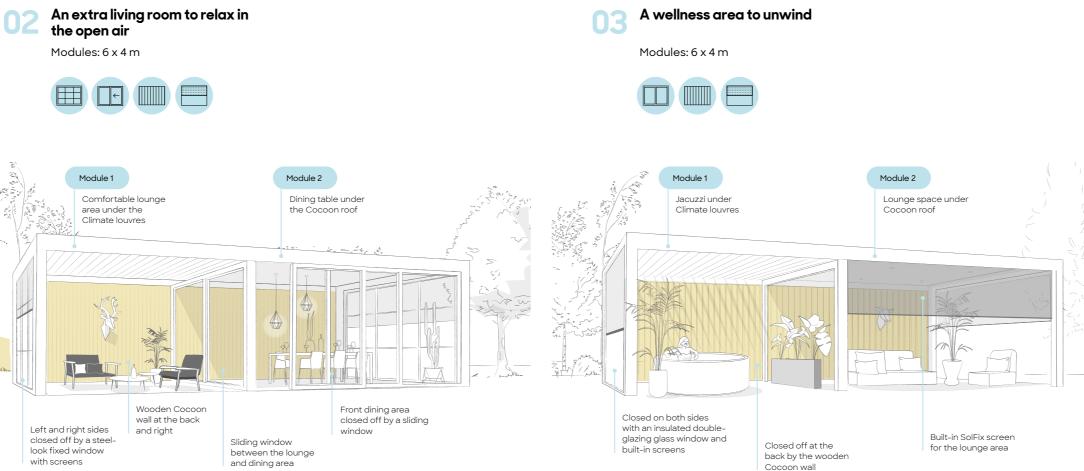

#### More space to be yourself

Imagine... An extra room with **so many possibilities** that it becomes almost unreal. And yet, thanks to a SO! solution with a wooden and/or louvred roof and real insulating (sliding) windows, this is now all within reach

Be inspired by our **Cocoon spaces** on the following pages. Which is your favourite?

#### Garden room

Imagine more living space outside on the terrace, yet with all the indoor comforts. This hybrid and modern living solution attached to your home guarantees so many happy moments. All year round.

From page 14