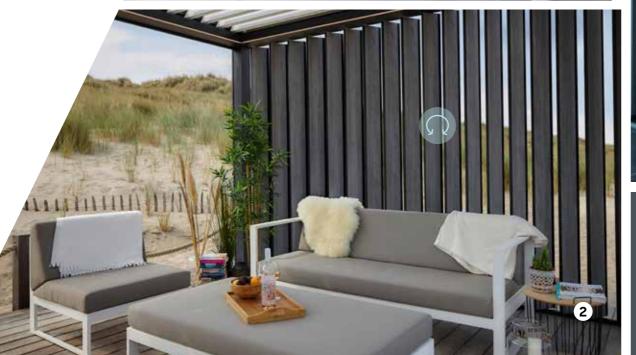

#### Classic

The water-resistant louvre with solar shading

#### **Double-walled Classic louvres**

The Classic louvres provide protection against the sun's UV rays and, when tilted, also allow the wind to pass through. Create your own microclimate, even when it rains or snows heavily.