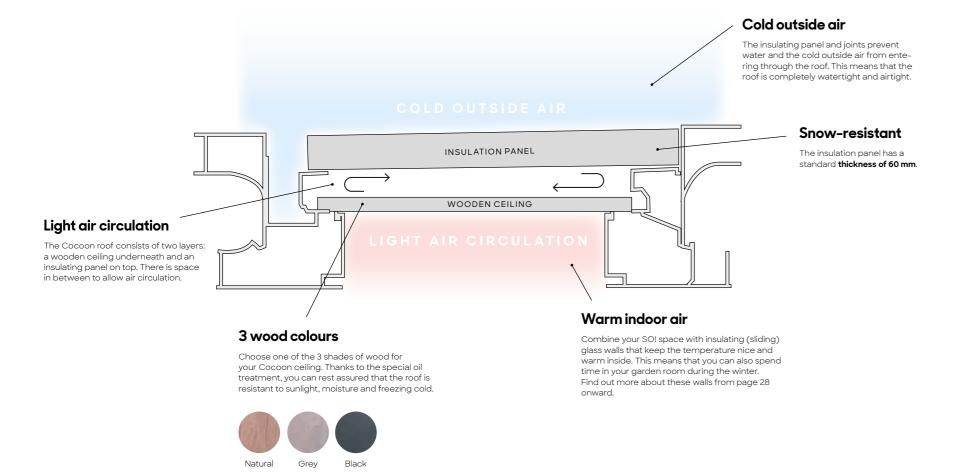

#### Cocoon: the warmth and cosiness of wood

Choose one of the three shades of poplar wood and create a pleasant atmosphere under the wooden roof with a LED light strip, spotlights or a starry sky. A fixed roof gives you a protected and snug feeling, just like in your home.

- Airtight thanks to the roof insulation
- > Stable indoor temperature thanks to matching glass walls with double glazing and built-in screens
- Waterproof with integrated and discreet rain runoff

The heat stays inside, the cold outside.