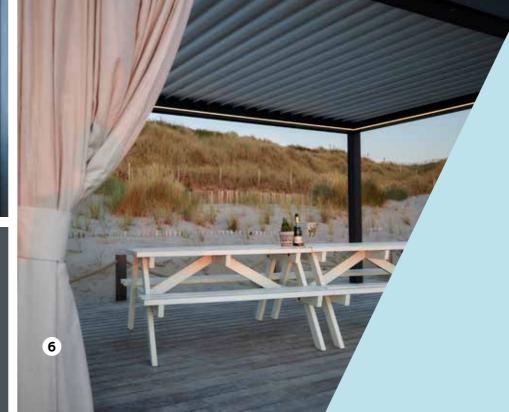

#### Cocoon

A fixed insulated roof made of real wood that is 100% resistant to wind and water

Want to link 2 modules? This **Combi** is also possible!

Furthermore, you can also design your exterior living space with our insulating double-glazing glass walls or the Cocoon wall made of natural wood. Or choose one of our other decorative walls. Find out more from page 28 onward.

#### Cocoon: the warmth and cosiness of wood

Choose one of the three shades of poplar wood and create a pleasant atmosphere under the wooden roof with a LED light strip, spotlights or a starry sky. A fixed roof gives you a protected and snug feeling, just like in your home.

#### Or a combination of different roofs?

Combine the best of both worlds and opt for the shelter and security of our wooden roof and the louvres that tilt completely autonomously.

This combination creates an outdoor living room space where you enjoy from early morning until late at night. And all year round, regardless of the weather.