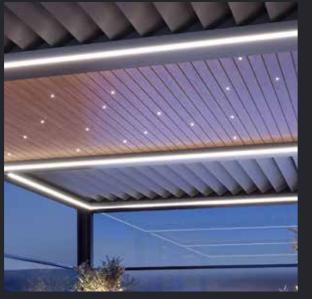

#### Cocoon: the warmth and cosiness of wood

Choose one of the three shades of poplar wood and create a pleasant atmosphere under the wooden roof with a LED light strip, spotlights or a starry sky. A fixed roof gives you a protected and snug feeling, just like in your home.

- Dimmable LED strip with direct white light: adjustable cold-warm (all-round)

Dimmable spots in the side-beams, roof and/or louvres

Dimmable LED starry sky in the roof and/or louvres

#### Dreamy starry sky

What if you could also enjoy a starry sky inside your garden room? The small LED lights in the roof give your outdoor space **extra flair** and create a

for the **RGB LED strips**, which give you a staggering 16.7 million colours to choose from.