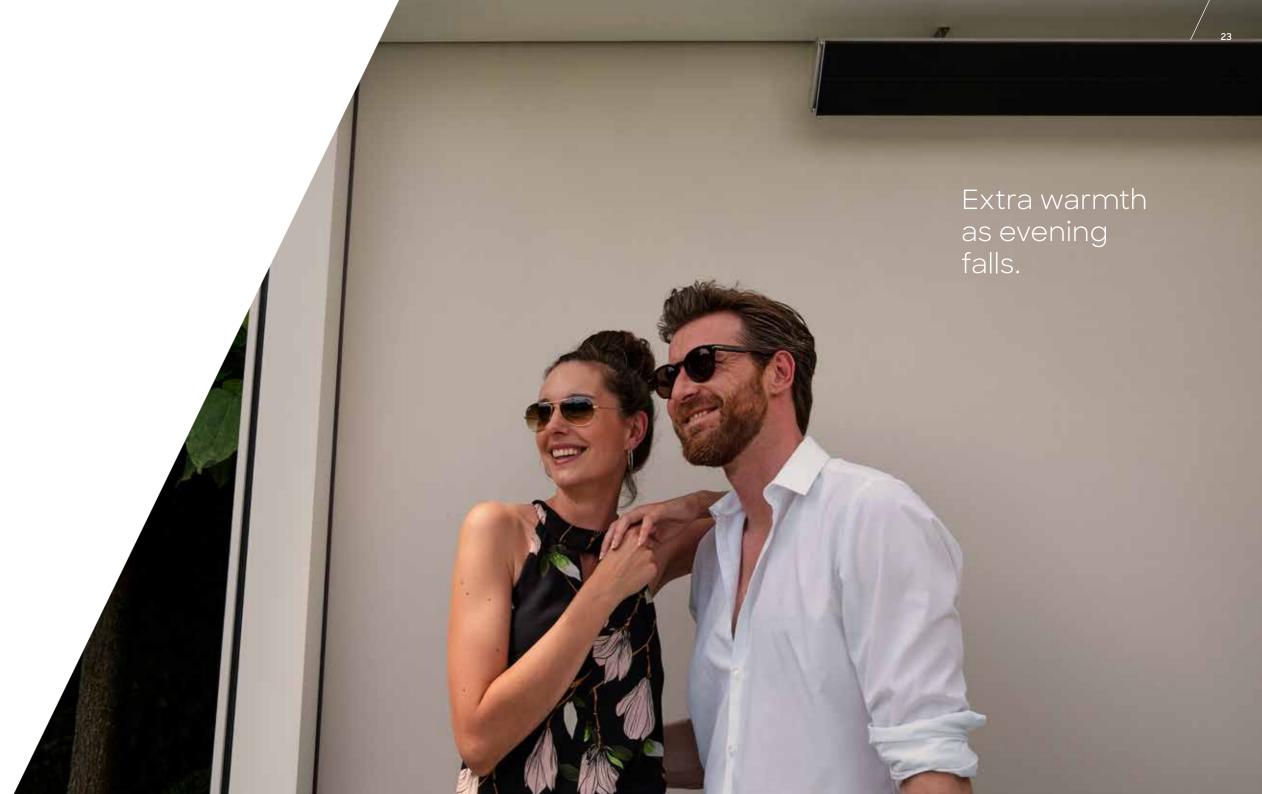

#### Heating

The wooden Cocoon roof and the insulating glass and sliding walls retain the sun's heat longer in your SO! garden room.

Should it be a little warmer during the colder months? The powerful 3000W infra-red heating makes a world of difference in just a few minutes.