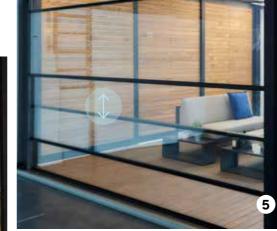

#### Cocoon

A fixed insulated roof made of real wood that is 100% resistant to wind and water

Want to link 2 modules? This **Combi** is also possible!

Furthermore, you can also design your exterior living space with our insulating double-glazing glass walls or the Cocoon wall made of natural wood. Or choose one of our other decorative walls. Find out more from page 28 onward.

The heat stays inside, the cold outside.

#### Cocoon: the warmth and cosiness of wood

Choose one of the three shades of poplar wood and create a pleasant atmosphere under the wooden roof with a LED light strip, spotlights or a starry sky. A fixed roof gives you a protected and snug feeling, just like in your home.