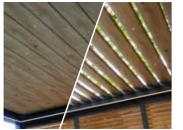

#### Cocoon: the warmth and cosiness of wood

Choose one of the three shades of poplar wood and create a pleasant atmosphere under the wooden roof with a LED light strip, spotlights or a starry sky. A fixed roof gives you a protected and snug feeling, just like in your home.

Fixed roof made of real wood 3 colours: natural, grey or black